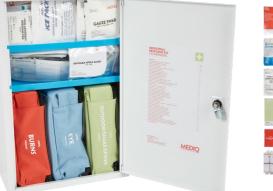

#### FAEWM

#### WORKPLACE RESPONSE FIRST AID KIT - METAL CABINET

National workplace first aid kit – Low risk.

• Designed in accordance with Safe Work Australia's First Aid Code of Practice (July 2019) and in New Zealand, Health and Safety at Work Act, First Aid (August 2018).

Various case options including Metal Cabinet, Plastic Tackle Box and Soft Pack.

• Also available with a complete refill pack. All cases include a carry handle. Wall mountable cabinet.

SIZES: OS / QTY/PACK: 1 KIT / QTY/CARTON: 3 KITS

| LOW RISK KIT OVERVIEW: | 21-25                     | $\checkmark$                                     | A                | $\bigcirc$       |                                    |
|------------------------|---------------------------|--------------------------------------------------|------------------|------------------|------------------------------------|
|                        | COUNT:<br>1-25 Person Kit | <b>SIZE:</b><br>460 x 300 x 140mm<br>(W x H x D) | SOLD AS:<br>Each | COLOUR:<br>White | PIECES:<br>309<br>(Contents Above) |