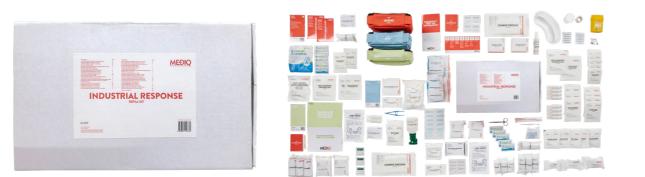

# INDUSTRIAL RESPONSE FIRST AD KITS

# FIRST AID IN THE WORKPLACE - HIGH RISK

When meeting the requirements of First Aid Kits for HIGH RISK assessed areas, MEDIQ offers three combinations; Metal, Plastic Tackle and Soft Case options plus a complete refill for replenishment immediately, as required.

#### INDUSTRIAL RESPONSE FIRST AID KITS

#### INDUSTRIAL RESPO FIRST AID KITS

MEÐIQ

Ford Street

COLOUR:

Orange & Blk

Ê

SOLD AS:

Each