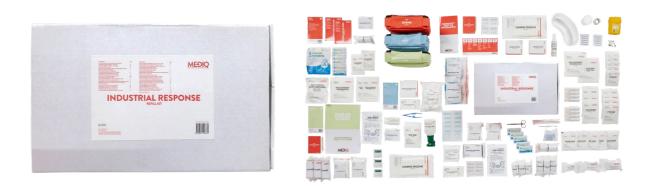

# INDUSTRIAL RESPONSE FIRST AD KITS

# FIRST AID IN THE WORKPLACE - HIGH RISK

When meeting the requirements of First Aid Kits for HIGH RISK assessed areas, MEDIQ offers three combinations; Metal, Plastic Tackle and Soft Case options plus a complete refill for replenishment immediately, as required.

FIRST AID MEDIQ

**INDUSTRIAL RESPONSE KITS** 

#### INDUSTRIAL RESPONSE FIRST AID KITS

#### INDUSTRIAL RESPO FIRST AID KITS

MEÐIQ

Ford Street

COLOUR:

Orange & Blk

Ê

SOLD AS:

Each

#### **INDUSTRIAL RESPONSE FIRST AID KITS**

| CONTENT                                               | S & QU | ANTITY (ALL KITS)                                       |    |
|-------------------------------------------------------|--------|---------------------------------------------------------|----|
| ACCIDENT REPORT NOTEBOOK WITH PENCIL                  | 1      | NON-ADHERENT DRESSING STERILE, 10 X 7.5CM               | 3  |
|                                                       | 50     | NON-ADHERENT DRESSING STERILE, 5 X 5CM                  |    |
| ADHESIVE STRIPS PLASTIC, 72 X 19MM                    | 50     | PAPER TAPE HYPOALLERGENIC WHITE, 2.5CM X 5M             |    |
|                                                       |        |                                                         |    |
| ANTISEPTIC LIQUID/STING RELIEF SPRAY BOTTLE, 50ML     |        | PLASTIC BAG RESEALABLE MEDIUM                           |    |
|                                                       |        |                                                         |    |
| COLD PACK INSTANT LARGE, 160G                         |        | POVIDONE IODINE SWABS                                   |    |
|                                                       |        |                                                         |    |
| CONFORMING BANDAGE WHITE, 5CM                         |        | SAFETY PINS, ASSORTED                                   | 12 |
|                                                       |        |                                                         |    |
| COTTON TIPS DOUBLE ENDED, 7.5CM                       |        | SHARPS CONTAINER PLASTIC YELLOW, 200 ML                 |    |
|                                                       |        |                                                         |    |
| CREPE BANDAGE HEAVY WEIGHT BROWN, 10CM                |        | SPLINTER PROBE DISPOSABLE, 5PCS/SHEET                   |    |
|                                                       |        |                                                         |    |
| EMERGENCY FIRST AID INFORMATION BOOKLET BASIC DL SIZE |        | WOUND CLEANSING WIPE NON-STING SACHET                   |    |
|                                                       |        |                                                         |    |
| EYE PAD STERILE                                       |        | WOUND DRESSING NO.13 STERILE                            |    |
|                                                       |        |                                                         |    |
| GAUZE SWAB, 7.5 X 7.5CM, PACK OF 5                    |        | WOUND DRESSING NO.15 STERILE                            |    |
|                                                       |        |                                                         |    |
| KIDNEY TRAY PLASTIC CLEAR, 500ML                      | 1      | FIRST AID MODULE OUTDOOR, 1 X SOFT PACK (11 COMPONENTS) | 11 |
|                                                       | 2      | FIRST AID MODULE BURN, 1 X SOFT PACK (24 COMPONENTS)    | 24 |