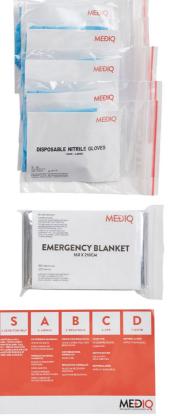

| FAMH   HAEMORRHAGE                          |   |
|---------------------------------------------|---|
| COMBINE DRESSING, 10 X 10CM                 | 1 |
|                                             | 1 |
| CREPE BANDAGE, 10CM                         | 2 |
|                                             |   |
| EMERGENCY SHOCK BLANKET SILVER, 160 X 210CM | 1 |
|                                             |   |
| NO.15 STERILE WOUND DRESSING                | 1 |
|                                             |   |
| TRIANGULAR BANDAGE                          |   |