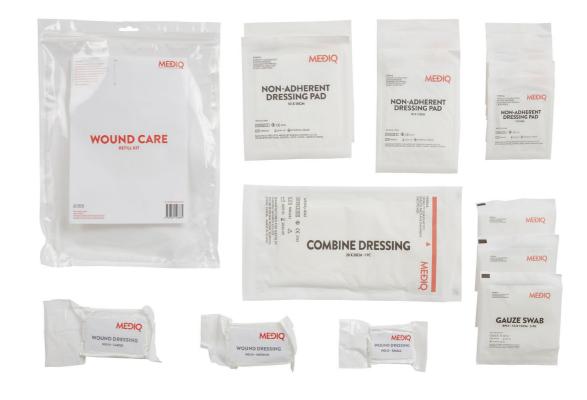

# ESSENTIAL FIRSTAD KITS

#### SOFT PACKS FOR THE HARDEST FIRST AID SITUATIONS

 $\bigtriangleup$ 

In many situations "The Workplace" includes a work vehicle such as company cars, vans, utes or trucks. These soft packs are designed to fit in the glove box, boot or in the cabins of larger vehicles.

#### **ESSENTIAL FIRST AID KITS**