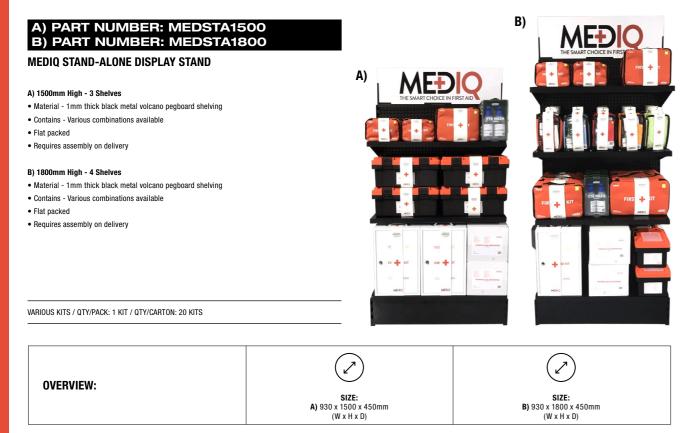

# WORKPLACE RESPONSE FIRSTAD KITS

FIRST AID IN THE WORKPLACE - LOW RISK

When meeting the requirements of first aid kits for LOW RISK assessed areas, MEDIQ offers three combinations; Metal, Plastic Tackle and Soft Case options plus a complete refill for replenishment immediately, as required.

MODULAR KIT 1-25 PERSONS

FIRST AID MEDIQ

**RESPONSE KITS WORKPLACE**  MEDIQ

**RESPONSE KITS** 

WORKPLACE

#### **WORKPLACE RESPONSE FIRST AID KITS**

#### **WORKPLACE RESPONSE FIRST AID KITS**

| MERGENCY<br>IN PORATION<br>MEDIQ |           |
|----------------------------------|-----------|
| 00000                            |           |
| <b>NAR</b>                       | MEDIQ     |
|                                  | ear<br>Ea |