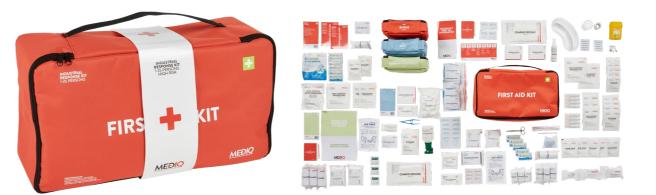

# RESPONSE FIRSTAID KITS

MODULAR KIT

## FIRST AID KIT

#### **MEDIQ FIRST AID**

÷

 $\bigcirc$ 

# INCIDENT READY FIRST AD KITS

MEDIQ INCIDENT READY KITS. SIMPLIFYING FIRST AID

The MEDIQ Incident Ready Kits are designed with practicality in mind, during those stressful first aid situations. Each kit is colour coded with injury identified packaging including: Burns, Eye, Haemorrhage, Minor Wounds and Outdoor/Snake/Spider.

MEDIQ offers three case combinations; Metal, Plastic Tackle and Soft Case options plus individual modules can be purchased to replenish kits, as required. Only replenish what has been used.

MEDIQ FIRST AID