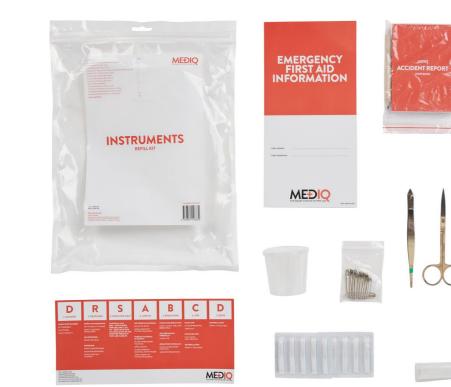

#### **INDUSTRIAL RESPONSE FIRST AID KITS**

| CONTENT                                               | S & QU | ANTITY (ALL KITS)                                       |    |
|-------------------------------------------------------|--------|---------------------------------------------------------|----|
| ACCIDENT REPORT NOTEBOOK WITH PENCIL                  | 1      | NON-ADHERENT DRESSING STERILE, 10 X 7.5CM               | 3  |
|                                                       | 50     | NON-ADHERENT DRESSING STERILE, 5 X 5CM                  |    |
| ADHESIVE STRIPS PLASTIC, 72 X 19MM                    | 50     | PAPER TAPE HYPOALLERGENIC WHITE, 2.5CM X 5M             |    |
|                                                       |        |                                                         |    |
| ANTISEPTIC LIQUID/STING RELIEF SPRAY BOTTLE, 50ML     |        | PLASTIC BAG RESEALABLE MEDIUM                           |    |
|                                                       |        |                                                         |    |
| COLD PACK INSTANT LARGE, 160G                         |        | POVIDONE IODINE SWABS                                   |    |
|                                                       |        |                                                         |    |
| CONFORMING BANDAGE WHITE, 5CM                         |        | SAFETY PINS, ASSORTED                                   | 12 |
|                                                       |        |                                                         |    |
| COTTON TIPS DOUBLE ENDED, 7.5CM                       |        | SHARPS CONTAINER PLASTIC YELLOW, 200 ML                 |    |
|                                                       |        |                                                         |    |
| CREPE BANDAGE HEAVY WEIGHT BROWN, 10CM                |        | SPLINTER PROBE DISPOSABLE, 5PCS/SHEET                   |    |
|                                                       |        |                                                         |    |
| EMERGENCY FIRST AID INFORMATION BOOKLET BASIC DL SIZE |        | WOUND CLEANSING WIPE NON-STING SACHET                   |    |
|                                                       |        |                                                         |    |
| EYE PAD STERILE                                       |        | WOUND DRESSING NO.13 STERILE                            |    |
|                                                       |        |                                                         |    |
| GAUZE SWAB, 7.5 X 7.5CM, PACK OF 5                    |        | WOUND DRESSING NO.15 STERILE                            |    |
|                                                       |        |                                                         |    |
| KIDNEY TRAY PLASTIC CLEAR, 500ML                      | 1      | FIRST AID MODULE OUTDOOR, 1 X SOFT PACK (11 COMPONENTS) | 11 |
|                                                       | 2      | FIRST AID MODULE BURN, 1 X SOFT PACK (24 COMPONENTS)    | 24 |

#### **INCIDENT READY FIRST AID KITS**

| BURNS/SCALDS TREATMENT CARD         2           POLYTHENE NON-WOVEN BURN DRESSING SMALL, 10 X 10CM         1 |  |
|--------------------------------------------------------------------------------------------------------------|--|
|                                                                                                              |  |
|                                                                                                              |  |
| POLYTHENE NON-WOVEN BURN DRESSING MEDIUM, 20 X 20CM 1                                                        |  |
|                                                                                                              |  |
| CONFORMING BANDAGE WHITE, 7.5CM 1                                                                            |  |
|                                                                                                              |  |
| HYDROGEL BURNS DRESSING, 10 X 10CM 2                                                                         |  |
|                                                                                                              |  |
| NON-ADHERENT DRESSING STERILE, 10 X 10CM 2                                                                   |  |
|                                                                                                              |  |
| NON-ADHERENT DRESSING STERILE, 7.5 X 5CM 2                                                                   |  |