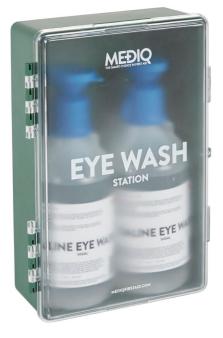

WASH FIRST AID**

#### EWSEP

#### **EYE WASH FIRST AID - EYE WASH STATION**

- 1 x wall bracket
- Bottom high impact polystyrene
- Cover polystyrene
- 2 x 500ml eyewash with eye cups
- · Easily wall mounted in proximity to the workplace
- Visible and ready for use
- · Ensures quick and efficient eye irrigation • Recommend wash time: 500 ml: 5 min

SIZES: OS / QTY/PACK: 1 KIT / QTY/CARTON: 20 KITS



#### EWSOM

#### **EYE WASH FIRST AID - EYE WASH STATION**

- 1 x wall bracket
- Bottom high impact polystyrene
- 2 x 500ml eyewash
- 2 x Eye pad dressings
- 1 x Mirror
- · Easily wall mounted in proximity to the workplace
- Visible and ready for use

· Ensures quick and efficient eve irrigation

• Recommend wash time: 500 ml: 5 min

SIZES: 0S / QTY/PACK: 1 KIT / QTY/CARTON: 20 KITS



ш

E



| $\checkmark$                                    | 1                | ٩                                |              |
|-------------------------------------------------|------------------|----------------------------------|--------------|
| <b>SIZE:</b><br>170 x 250 x 80mm<br>(W x H x D) | SOLD AS:<br>Each | <b>COLOUR:</b><br>Opaque & Green | PIECES:<br>2 |



| $\checkmark$                                | 1                |                  |              |
|---------------------------------------------|------------------|------------------|--------------|
| <b>SIZE:</b><br>375x270x50mm<br>(W x H x D) | SOLD AS:<br>Each | COLOUR:<br>Green | PIECES:<br>5 |

#### **EYE WASH FIRST AID**

**MEDIQ FIRST AID** 



#### EWSOMR

#### **EYE WASH FIRST AID - EYE WASH RE-ORDER**

- 0.9% sodium