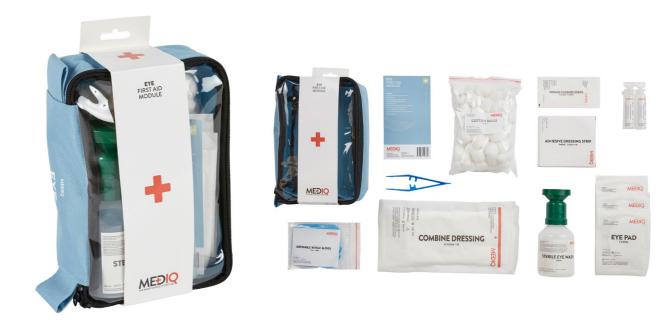

# INCIDENT READY FIRST AD KITS

MEDIQ INCIDENT READY KITS. SIMPLIFYING FIRST AID

The MEDIQ Incident Ready Kits are designed with practicality in mind, during those stressful first aid situations. Each kit is colour coded with injury identified packaging including: Burns, Eye, Haemorrhage, Minor Wounds and Outdoor/Snake/Spider.

MEDIQ offers three case combinations; Metal, Plastic Tackle and Soft Case options plus individual modules can be purchased to replenish kits, as required. Only replenish what has been used.

MEDIQ FIRST AID