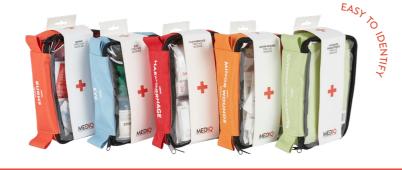

#### SOFT PACKS FOR THE HARDEST FIRST AID SITUATIONS

 $\bigtriangleup$ 

In many situations "The Workplace" includes a work vehicle such as company cars, vans, utes or trucks. These soft packs are designed to fit in the glove box, boot or in the cabins of larger vehicles.

#### **ESSENTIAL FIRST AID KITS**