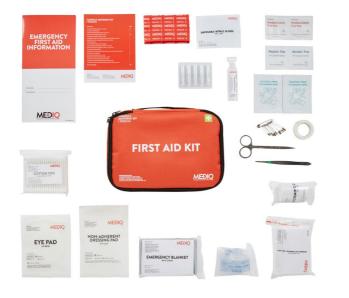

#### FACMS

**COMPACT MOTORIST FIRST AID KIT – SOFT PACK** • Sturdy soft pack design with carry strap handle. • Ideal for in car glove box, boot or for general use.

• Tamper resistant zip tied.

|           | / OTV/PACK. | ו אוד | / QTY/CARTON: 30 |        |
|-----------|-------------|-------|------------------|--------|
| 3IZE3. U3 | / UTT/FAGK. |       | / QIT/GANTUN. 30 | 0 1110 |

| CON                                                     | TENTS | & QUANTITY                                                  |    |
|---------------------------------------------------------|-------|-------------------------------------------------------------|----|
| ADHESIVE STRIPS PLASTIC, 72 X 19MM                      | 20    | PAPER TAPE HYPOALLERGENIC, WHITE, 1.25CM X 9M               | 1  |
| ALCOHOL WIPE SACHET                                     | 2     | POVIDONE IODINE SWABS                                       | 2  |
| CONFORMING BANDAGE WHITE, 5CM X 4M                      | 1     | RESUSCITATION FACE SHIELD, DISPOSABLE WITH NON-RETURN VALVE | 1  |
| COTTON TIPS DOUBLE ENDED, 7.5CM                         | 100   | SAFETY PINS, ASSORTED                                       | 12 |
|                                                         |       |                                                             |    |
| EMERGENCY FIRST AID INFORMATION BOOKLET, BASIC, DL SIZE |       | SPLINTER FORCEPS STAINLESS STEEL, 12.5CM                    |    |
|                                                         |       |                                                             |    |
| EYE PAD, STERILE                                        |       | TRIANGULAR BANDAGE, DISPOSABLE, LARGE, WHITE                |    |
|                                                         |       |                                                             |    |
| NON-ADHERENT DRESSING, STERILE, 10 X 7.5CM              |       |                                                             |    |