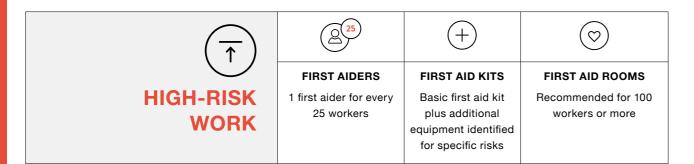

#### The Code of Practice on First Aid in the Workplace outlines how many first aiders different sorts of workplaces should have:

· Low risk workplaces—one first aider for every 50 workers.

· High risk workplaces-one first aider for every 25 workers.

#### **HIGH RISK** WORKPLACE

A workplace where workers are exposed to hazards that could result in serious injury or illness and would require first aid. Examples of workplaces that may be considered high risk are ones in which workers:

· Use hazardous machinery, for example;

- Mobile plant, chainsaws, power presses and lathes.

· Use hazardous substances, for example;

• Are at risk of falls that could result in serious injury, for example;

- Construction and stevedoring.

· Carry out hazardous forms of work, for example;

- Working in confined spaces, welding, demolition, electrical work and abrasive blasting.

· Are exposed to the risk of physical violence, for example;

· Work in or around extreme heat or cold, for example;

- Foundries and prolonged outdoor work in extreme temperatures.