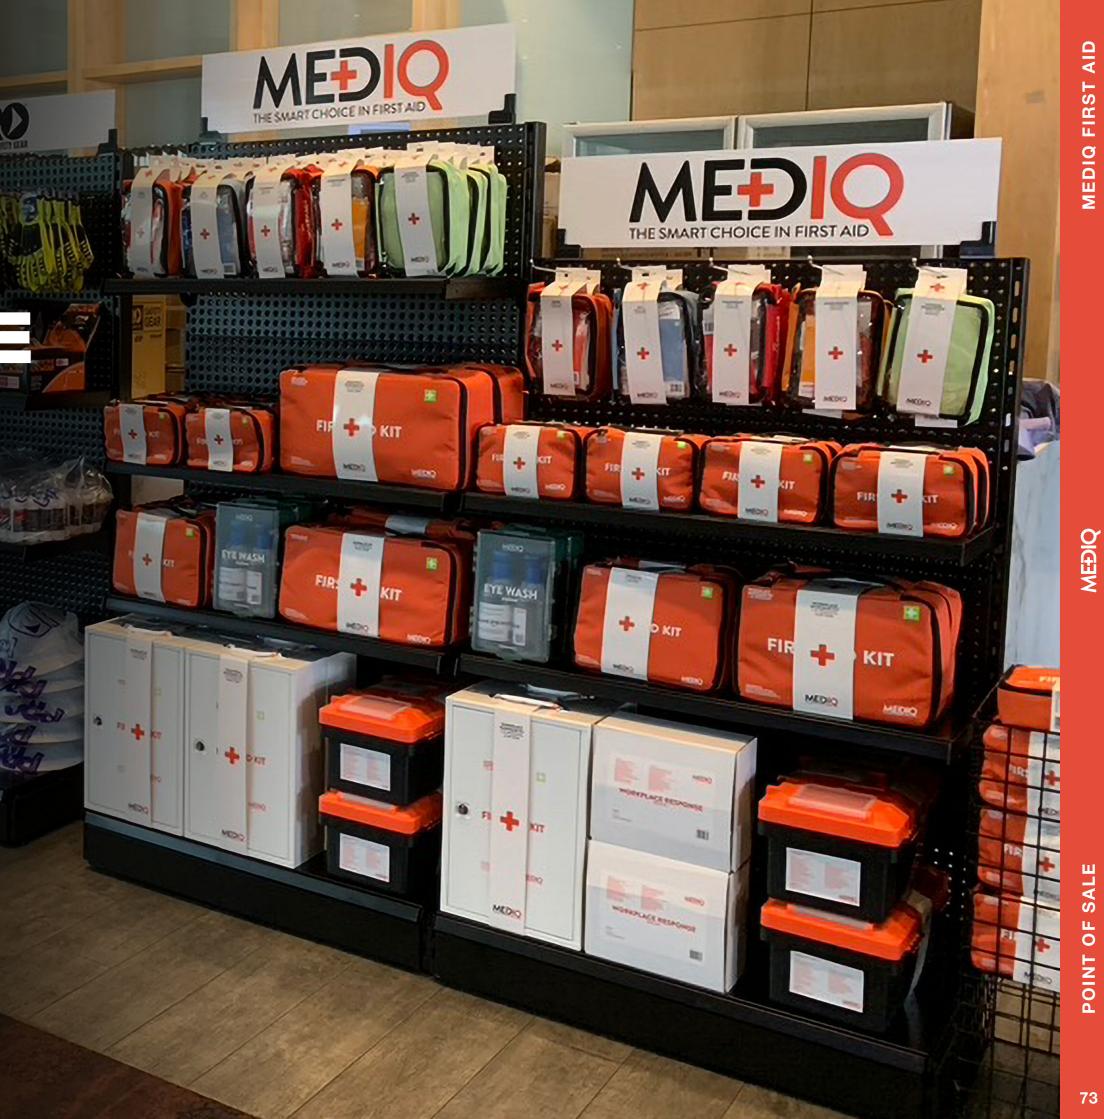

#### FIRST AID KIT SELECTION

#### MEDIQ'S FIRST AID RANGE

We offer a wide range of first aid kits for you to select from after conducting First Aid and the Risk Management process for your respective workplace. Our range of traditional first aid kits include:

In addition, we have a modular range of first aid kits that are clearly labelled and colour coded with specific first aid categories including:

BURNS | EYE | HAEMORRHAGE | MINOR WOUNDS | OUTDOOR/SNAKE/SPIDER

These categorised modules help identify your requirements quickly in stressful first aid injury situations. At MEDIQ our kits are designed and identified as "Low" or "High" risk rating under Safe Work Australia's First Aid in the Workplace - Code of Practice (July 2019) and in New Zealand under Health and Safety At Work Act, First Aid, August 2018 - (www.worksafe.govt.nz), to meet your specific requirements.