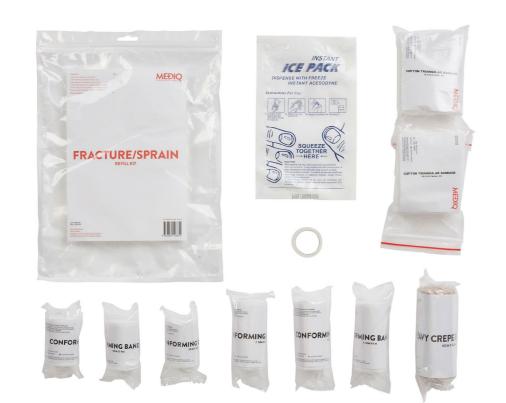

#### **INCIDENT READY FIRST AID KITS**

| BURNS/SCALDS TREATMENT CARD         2           POLYTHENE NON-WOVEN BURN DRESSING SMALL, 10 X 10CM         1 |  |
|--------------------------------------------------------------------------------------------------------------|--|
|                                                                                                              |  |
|                                                                                                              |  |
| POLYTHENE NON-WOVEN BURN DRESSING MEDIUM, 20 X 20CM 1                                                        |  |
|                                                                                                              |  |
| CONFORMING BANDAGE WHITE, 7.5CM 1                                                                            |  |
|                                                                                                              |  |
| HYDROGEL BURNS DRESSING, 10 X 10CM 2                                                                         |  |
|                                                                                                              |  |
| NON-ADHERENT DRESSING STERILE, 10 X 10CM 2                                                                   |  |
|                                                                                                              |  |
| NON-ADHERENT DRESSING STERILE, 7.5 X 5CM 2                                                                   |  |