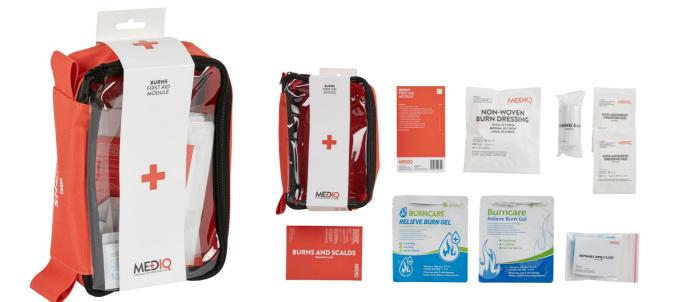

#### **INCIDENT READY FIRST AID KITS**

| BURNS/SCALDS TREATMENT CARD         2           POLYTHENE NON-WOVEN BURN DRESSING SMALL, 10 X 10CM         1 |  |
|--------------------------------------------------------------------------------------------------------------|--|
|                                                                                                              |  |
|                                                                                                              |  |
| POLYTHENE NON-WOVEN BURN DRESSING MEDIUM, 20 X 20CM 1                                                        |  |
|                                                                                                              |  |
| CONFORMING BANDAGE WHITE, 7.5CM 1                                                                            |  |
|                                                                                                              |  |
| HYDROGEL BURNS DRESSING, 10 X 10CM 2                                                                         |  |
|                                                                                                              |  |
| NON-ADHERENT DRESSING STERILE, 10 X 10CM 2                                                                   |  |
|                                                                                                              |  |
| NON-ADHERENT DRESSING STERILE, 7.5 X 5CM 2                                                                   |  |