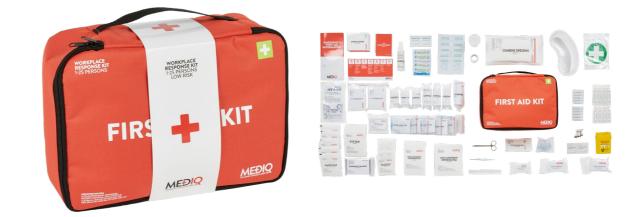

#### FIRST AID KIT SELECTION

#### MEDIQ'S FIRST AID RANGE

We offer a wide range of first aid kits for you to select from after conducting First Aid and the Risk Management process for your respective workplace. Our range of traditional first aid kits include:

# WORKPLACE RESPONSE FIRSTAD KITS

FIRST AID IN THE WORKPLACE - LOW RISK

When meeting the requirements of first aid kits for LOW RISK assessed areas, MEDIQ offers three combinations; Metal, Plastic Tackle and Soft Case options plus a complete refill for replenishment immediately, as required.