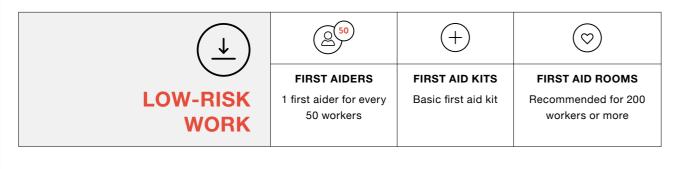

#### The Code of Practice on First Aid in the Workplace outlines how many first aiders different sorts of workplaces should have:

· Low risk workplaces—one first aider for every 50 workers.

· High risk workplaces-one first aider for every 25 workers.

LOW-RISK WORK: (2) 

(Source: https://www.comcare.gov.au/preventing/prevention/first\_aid\_in\_the\_workplace)

#### LOW RISK WORKPLACE

A workplace where workers are less likely to be exposed to hazards that could result in serious injury or illness. For example, offices, shops and libraries. Work-related injuries and illnesses requiring first aid are likely to be minor in nature.