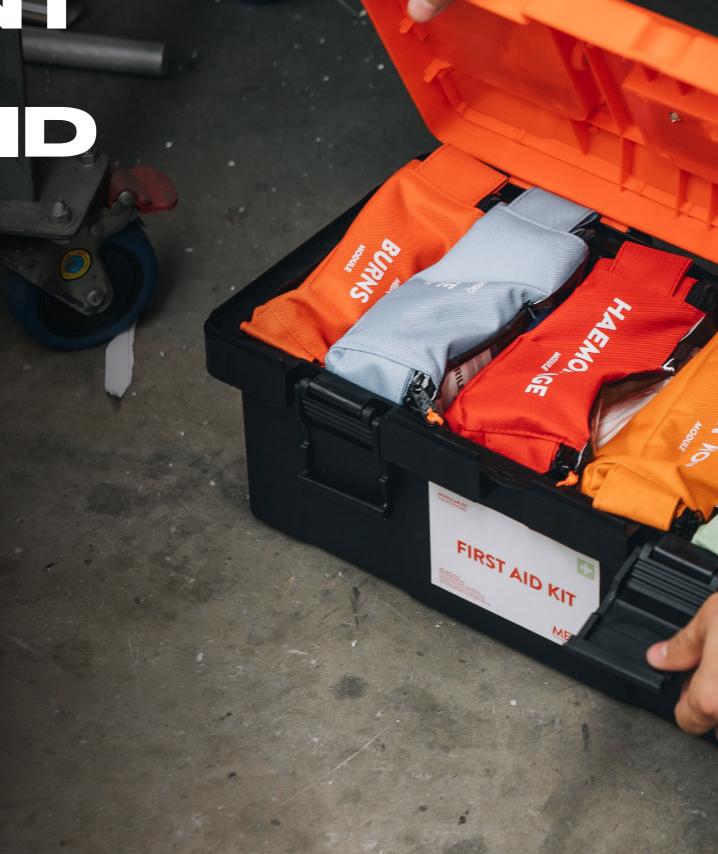

# INCIDENT READY FIRST AD KITS

MEDIQ INCIDENT READY KITS. SIMPLIFYING FIRST AID

The MEDIQ Incident Ready Kits are designed with practicality in mind, during those stressful first aid situations. Each kit is colour coded with injury identified packaging including: Burns, Eye, Haemorrhage, Minor Wounds and Outdoor/Snake/Spider.

MEDIQ offers three case combinations; Metal, Plastic Tackle and Soft Case options plus individual modules can be purchased to replenish kits, as required. Only replenish what has been used.

MEDIQ FIRST AID

#### INCIDENT READY FIRST AID KIT - METAL CABINET

- Designed in accordance with Safe Work Australia's First Aid Code of Practice (July 2019) and in New Zealand, Health and Safety at Work Act, First Aid (August 2018).
- 3 First aid kit external case options: Metal Cabinet, Plastic Tackle Box and Soft Pack.
- Tamper Resistant zip tied.
- 5 Individually packed modules within each kit: 1) Burns

SIZES: 0S / 0TY/PACK: 1 KIT / 0TY/CARTON: 3 KITS

- 2) Eye
- 3) Haemorrhage (Major Bleeding)
- 4) Minor Wounds
- 5) Outdoor / Snake / Spider
- All external cases include carry handle. Wall mountable cabinet.
- · Easily identified modules.