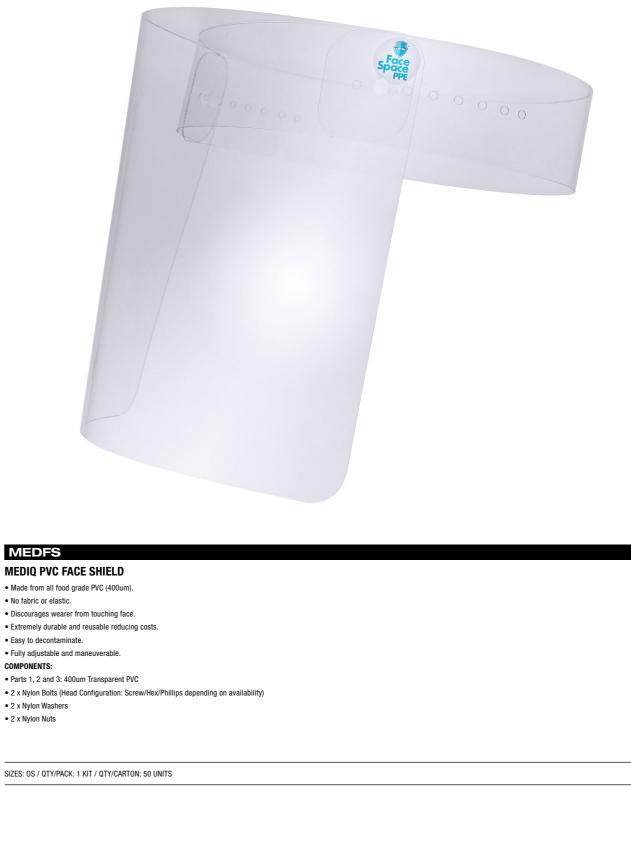

for reception foyers, entrances to main thoroughfares in factories, offices, schools, universities, medical clinics and shopping centres.



| HSS-FO - QUICK VIEW: |                    |
|----------------------|--------------------|
|                      | MATERIAL:<br>Metal |

- Ideal for company foyers, lunchrooms, general office-visitor areas, factories and first aid rooms.





AID

## HYGIENE & SANITISATION RANGE

MEDIQ

SANITISATION RANGE

త

HYGIENE



#### MEDFDR | MEDFDY

#### SOCIAL DISTANCING FLOOR DECALS

Assisting businesses during these difficult times, MEDIQ floor decals help promote Social distancing during COVID-19 restrictions.

• Available in two highly visible colours, Red and Yellow, to attract the attention of visitors and daily facility users

Size: 300mm Diameter



#### MEDFS

#### MEDIQ PVC FACE SHIELD

- Made from all food grade PVC (400um).
- No fabric or elastic.
- Discourages wearer from touching face.
- Extremely durable and reusable reducing costs.
- · Easy to decontaminate.
- Fully adjustable and maneuverable.
- COMPONENTS:
- Parts 1, 2 and 3: 400um Transparent PVC
- 2 x Nylon Washers
- 2 x Nylon Nuts

SIZES: OS / QTY/PACK: 1 KIT / QTY/CARTON: 50 UNITS







 $\diamond$ 

# POINT OF SAL

#### SIMPLIFY THE FIRST AID KIT SELECTION **PROCESS WITH** MERCHANDISING DISPLAY STANDS.

In-store retail ready display stands are beneficial to merchandise the first aid offering making the purchasing selection easier. There are several options to select from to meet you requirements. Use one or more of these options or fully integrate into existing shelv