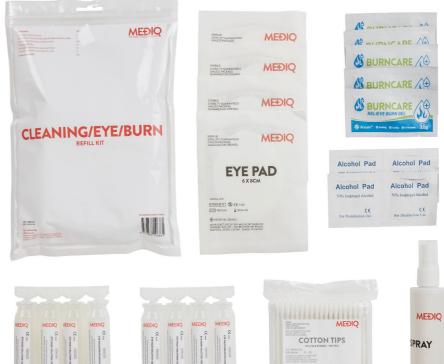

#### **INCIDENT READY FIRST AID KITS**

| BURNS/SCALDS TREATMENT CARD         2           POLYTHENE NON-WOVEN BURN DRESSING SMALL, 10 X 10CM         1 |  |
|--------------------------------------------------------------------------------------------------------------|--|
|                                                                                                              |  |
|                                                                                                              |  |
| POLYTHENE NON-WOVEN BURN DRESSING MEDIUM, 20 X 20CM 1                                                        |  |
|                                                                                                              |  |
| CONFORMING BANDAGE WHITE, 7.5CM 1                                                                            |  |
|                                                                                                              |  |
| HYDROGEL BURNS DRESSING, 10 X 10CM 2                                                                         |  |
|                                                                                                              |  |
| NON-ADHERENT DRESSING STERILE, 10 X 10CM 2                                                                   |  |
|                                                                                                              |  |
| NON-ADHERENT DRESSING STERILE, 7.5 X 5CM 2                                                                   |  |