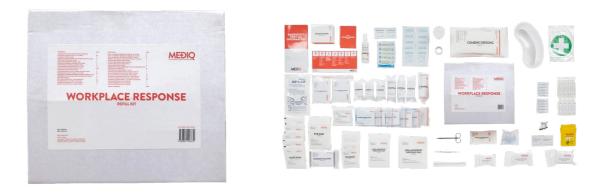

#### FAEWR

#### WORKPLACE RESPONSE FIRST AID KIT - REFILL

National workplace first aid kit – Low risk.

- Designed in accordance with Safe Work Australia's First Aid Code of Practice (July 2019) and in New Zealand, Health and Safety at Work Act, First Aid (August 2018).
- · Packaged in a white cardboard box, ideal for refilling a complete kit or replenish a first aid kit as required.
- This is a complete refill pack to suit: FAEWM Kit FAEWT Kit FAEWS Kit