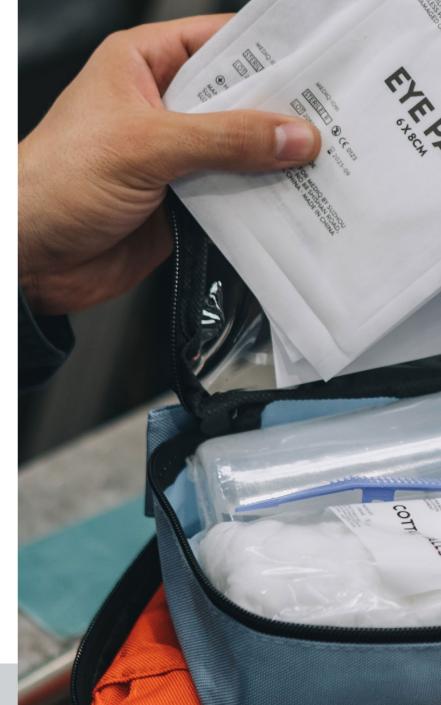

# INCIDENT READY FIRST AD KITS

MEDIQ INCIDENT READY KITS. SIMPLIFYING FIRST AID

The MEDIQ Incident Ready Kits are designed with practicality in mind, during those stressful first aid situations. Each kit is colour coded with injury identified packaging including: Burns, Eye, Haemorrhage, Minor Wounds and Outdoor/Snake/Spider.

MEDIQ offers three case combinations; Metal, Plastic Tackle and Soft Case options plus individual modules can be purchased to replenish kits, as required. Only replenish what has been used.

MEDIQ FIRST AID