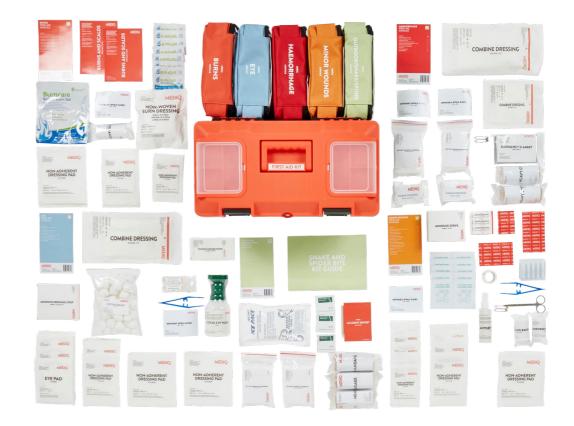

# INCIDENT READY FIRST AD KITS

MEDIQ INCIDENT READY KITS. SIMPLIFYING FIRST AID

The MEDIQ Incident Ready Kits are designed with practicality in mind, during those stressful first aid situations. Each kit is colour coded with injury identified packaging including: Burns, Eye, Haemorrhage, Minor Wounds and Outdoor/Snake/Spider.

MEDIQ offers three case combinations; Metal, Plastic Tackle and Soft Case options plus individual modules can be purchased to replenish kits, as required. Only replenish what has been used.

MEDIQ FIRST AID

#### **INCIDENT READY FIRST AID KITS**

| BURNS/SCALDS TREATMENT CARD         2           POLYTHENE NON-WOVEN BURN DRESSING SMALL, 10 X 10CM         1 |  |
|--------------------------------------------------------------------------------------------------------------|--|
|                                                                                                              |  |
|                                                                                                              |  |
| POLYTHENE NON-WOVEN BURN DRESSING MEDIUM, 20 X 20CM 1                                                        |  |
|                                                                                                              |  |
| CONFORMING BANDAGE WHITE, 7.5CM 1                                                                            |  |
|                                                                                                              |  |
| HYDROGEL BURNS DRESSING, 10 X 10CM 2                                                                         |  |
|                                                                                                              |  |
| NON-ADHERENT DRESSING STERILE, 10 X 10CM 2                                                                   |  |
|                                                                                                              |  |
| NON-ADHERENT DRESSING STERILE, 7.5 X 5CM 2                                                                   |  |

| FAMO   OUTDOOR                        |   |
|---------------------------------------|---|
| ACCIDENT REPORT NOTEBOOK WITH PENCIL  | 1 |
|                                       | 3 |
| COLD PACK INSTANT LARGE, 160G         | 1 |
|                                       |   |
| SNAKE/SPIDER BITE INFORMATION BOOKLET |   |
|                                       |   |

| FAMH   HAEMORRHAGE                          |   |
|---------------------------------------------|---|
| COMBINE DRESSING, 10 X 10CM                 | 1 |
|                                             | 1 |
| CREPE BANDAGE, 10CM                         | 2 |
|                                             |   |
| EMERGENCY SHOCK BLANKET SILVER, 160 X 210CM | 1 |
|                                             |   |
| NO.15 STERILE WOUND DRESSING                | 1 |
|                                             |   |
| TRIANGULAR BANDAGE                          |   |