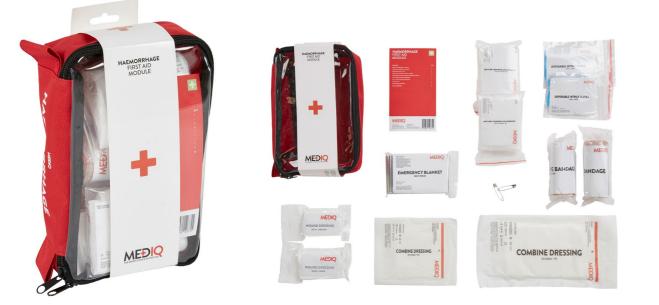

| FAMH   HAEMORRHAGE                          |   |
|---------------------------------------------|---|
| COMBINE DRESSING, 10 X 10CM                 | 1 |
|                                             | 1 |
| CREPE BANDAGE, 10CM                         | 2 |
|                                             |   |
| EMERGENCY SHOCK BLANKET SILVER, 160 X 210CM | 1 |
|                                             |   |
| NO.15 STERILE WOUND DRESSING                | 1 |
|                                             |   |
| TRIANGULAR BANDAGE                          |   |