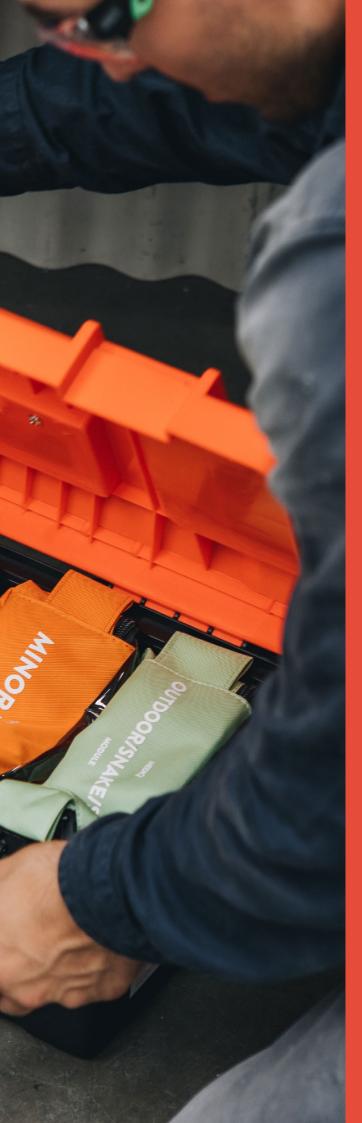

# INCIDENT READY FIRST AD KITS

MEDIQ INCIDENT READY KITS. SIMPLIFYING FIRST AID

The MEDIQ Incident Ready Kits are designed with practicality in mind, during those stressful first aid situations. Each kit is colour coded with injury identified packaging including: Burns, Eye, Haemorrhage, Minor Wounds and Outdoor/Snake/Spider.

MEDIQ offers three case combinations; Metal, Plastic Tackle and Soft Case options plus individual modules can be purchased to replenish kits, as required. Only replenish what has been used.

MEDIQ FIRST AID

#### - TACKLE BOX

- Designed in accordance with Safe Work Australia's First Aid Code of Practice (July 2019) and in New Zealand, Health and Safety at Work Act, First Aid (August 2018).
- 3 First aid kit external case options: Metal Cabinet, Plastic Tackle Box and Soft Pack.
- Tamper Resistant zip tied.
- 5 Individually packed modules within each kit:
- 1) Burns
- 2) Eye 3) Haemorrhage (Major Bleeding)
- 4) Minor Wounds
- 5) Outdoor / Snake / Spider
- All external cases include carry handle.
- · Easily identified modules.

SIZES: OS / QTY/PACK: 1 KIT / QTY/CARTON: 4 KITS