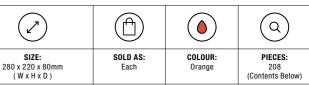

EL, 12.5CM                      | 1  |
| EMERGENCY SHOCK BLANKET, SILVER/SPACE, SILVER/SILVER,<br>160 X 210CM | 1  | SPLINTER PROBE DISPOSABLE, 5PCS/SHEET                         | 10 |
|                                                                      |    |                                                               |    |
| EYE WASH SOLUTION, 20ML AMPOULE                                      |    | TRIANGULAR BANDAGE COTTON LARGE WHITE                         | 2  |
|                                                                      |    | WOUND DRESSING NO.14 STERILE (BANDAGE-8CM X 4M, PAD-8 X 10CM) | 1  |
| HYDROGEL BURNS GEL, 3.5G SACHET                                      | 1  |                                                               |    |

**ESSENTIAL KITS** 











# WORKPLACE RESPONSE FIRSTAD KITS

FIRST AID IN THE WORKPLACE - LOW RISK

When meeting the requirements of first aid kits for LOW RISK assessed areas, MEDIQ offers three combinations; Metal, Plastic Tackle and Soft Case options plus a complete refill for replenishment immediately, as required.

MODULAR KIT 1-25 PERSONS



FIRST AID MEDIQ



**RESPONSE KITS WORKPLACE**  MEDIQ

**RESPONSE KITS** 

WORKPLACE

#### **WORKPLACE RESPONSE FIRST AID KITS**



#### **WORKPLACE RESPONSE FIRST AID KITS**



| MERGENCY<br>IN PORATION<br>MEDIQ |           |
|----------------------------------|-----------|
| 00000                            |           |
| <b>NAR</b>                       | MEDIQ     |
|                                  | ear<br>Ea |

| -                                    | -