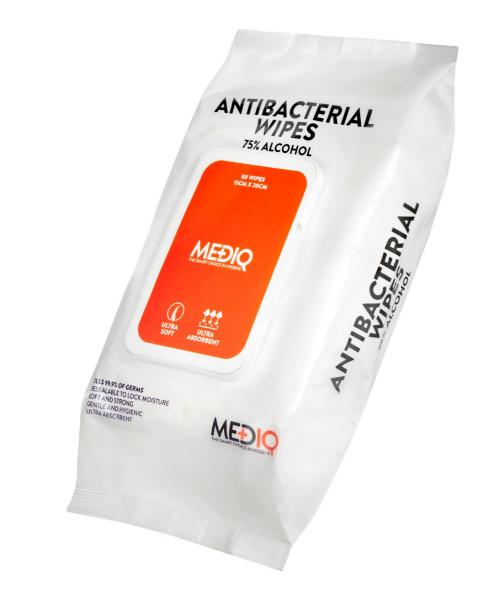

|   |

MEÐIQ



|                                                | 1                |
|------------------------------------------------|------------------|
| <b>WEIGHT:</b><br>1.6kg<br>(Including battery) | SOLD AS:<br>Each |

**DEFIBRILLATOR RANGE** 



 $\diamondsuit$ 

## HYGIENE & SANITISATION RANGE

THE RECENT CORONAVIRUS (COVID-19) PANDEMIC HAS HIGHLIGHTED THE IMPORTANCE OF PERSONAL HYGIENE IN EVERYDAY ACTIVITIES, INCLUDING THE WORKPLACE.

MEDIQ has introduced a range of hand sanitisers, antibacterial wipes, hand sanitising stations, face shields and safe distancing floor markers. These products offer the highest quality reassuring peace of mind during daily work interaction.



65

## HYGIENE & SANITISATION RANGE



#### **ABW80**

#### ANTIBACTERIAL WIPES

• MEDIQ antibacterial wipes are designed to provide instant cleansing and protection by killing 99.9% of germs. • Ideal for your travel bag, home, car or office for a peace of mind clean INGREDIENTS: Phenoxyethanol Ethylhexylglycerin Benzalkonium Chloride • DDAC Propylene Glycol Glycerin Ethyl Alcohol • Water

SIZES: OS / QTY/PACK: 1 UNIT / QTY/CARTON: 24 UNITS

#### (f)(\$ (0) $(\mathbf{Q})$ PRODUCT OVERVIEW: MATERIAL: SOLD AS: PIECES: SIZE: COLOUR: 103 x 160 x 60mm Plastic White 80 Each $(W \times H \times D)$

#### **HYGIENE &** SANITISATION RANGE

#### HSG1

#### SANITISING HAND GEL 1L

• Premium quality sanitising hand gel

- · Highly effective, fast drying, non-sticky, antibacterial formula
- · Instant results, kills 99.9% of common germs w