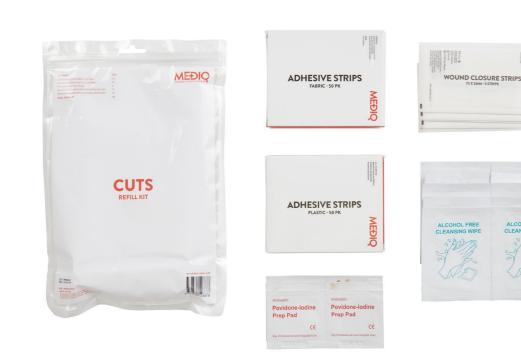

# ESSENTIAL FIRSTAD KITS

#### SOFT PACKS FOR THE HARDEST FIRST AID SITUATIONS

 $\bigtriangleup$ 

In many situations "The Workplace" includes a work vehicle such as company cars, vans, utes or trucks. These soft packs are designed to fit in the glove box, boot or in the cabins of larger vehicles.

#### **ESSENTIAL FIRST AID KITS**