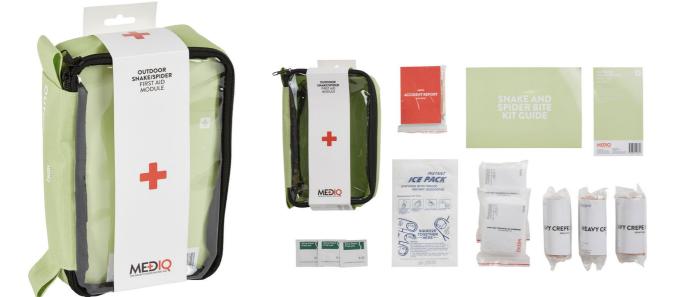

| FAMO   OUTDOOR                        |   |
|---------------------------------------|---|
| ACCIDENT REPORT NOTEBOOK WITH PENCIL  | 1 |
|                                       | 3 |
| COLD PACK INSTANT LARGE, 160G         | 1 |
|                                       |   |
| SNAKE/SPIDER BITE INFORMATION BOOKLET |   |
|                                       |   |