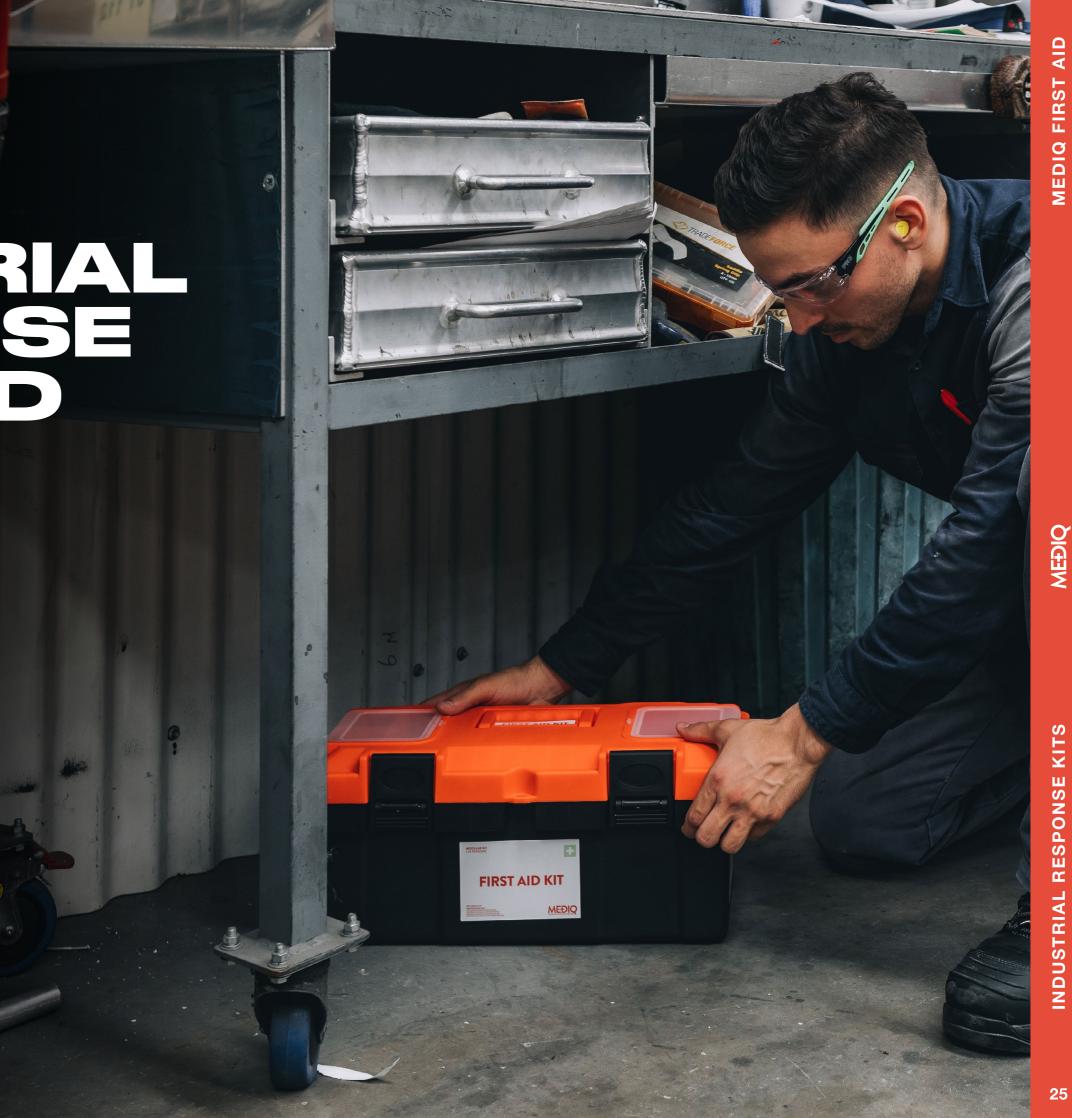

# INDUSTRIAL RESPONSE FIRST AD KITS

# FIRST AID IN THE WORKPLACE - HIGH RISK

When meeting the requirements of First Aid Kits for HIGH RISK assessed areas, MEDIQ offers three combinations; Metal, Plastic Tackle and Soft Case options plus a complete refill for replenishment immediately, as required.

#### INDUSTRIAL RESPONSE FIRST AID KITS