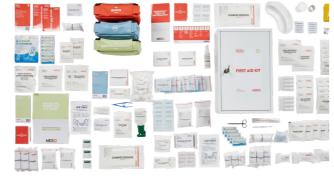

#### **WORKPLACE RESPONSE FIRST AID KITS**

#### **WORKPLACE RESPONSE** CASE ONLY

| CONTENT                                               | S & QU/ | ANTITY (ALL KITS)                           |  |
|-------------------------------------------------------|---------|---------------------------------------------|--|
|                                                       | 1       | NON-ADHERENT DRESSING STERILE, 10 X 10CM    |  |
| ADHESIVE STRIPS PLASTIC, 72 X 19MM                    | 50      | NON-ADHERENT DRESSING STERILE, 10 X 7.5CM   |  |
|                                                       | 4       | NON-ADHERENT DRESSING STERILE, 5 X 5CM      |  |
| ANTISEPTIC LIQUID/STING RELIEF SPRAY BOTTLE, 50ML     | 1       | PAPER TAPE HYPOALLERGENIC WHITE, 2.5CM X 5M |  |
|                                                       | 1       | PLASTIC BAG RESEALABLE LARGE                |  |
| COLD PACK INSTANT LARGE, 160G                         | 1       | PLASTIC BAG RESEALABLE MEDIUM               |  |
|                                                       | 1       | PLASTIC BAG RESEALABLE SMALL                |  |
| CONFORMING BANDAGE WHITE, 5CM                         | 3       | POVIDONE IODINE SWABS                       |  |
|                                                       |         |                                             |  |
| COTTON TIPS DOUBLE ENDED, 7.5CM                       | 100     | SAFETY PINS, ASSORTED                       |  |
|                                                       |         |                                             |  |
| CREPE BANDAGE HEAVY WEIGHT BROWN, 10CM                | 1       | SHARPS CONTAINER PLASTIC CLEAR, 200 ML      |  |
|                                                       |         |                                             |  |
| EMERGENCY FIRST AID INFORMATION BOOKLET BASIC DL SIZE | 1       | SPLINTER PROBE DISPOSABLE, 5PCS/SHEET       |  |
|                                                       |         |                                             |  |
| EYE PAD STERILE                                       | 4       | WOUND CLEANSING WIPE NON-STING SACHET       |  |
|                                                       | 8       | WOUND CLOSURE STRIPS, 3 X 75MM, 5PCS/SHEET  |  |
| GAUZE SWAB, 7.5 X 7.5CM, PACK OF 5                    | 25      | WOUND DRESSING NO.13 STERILE                |  |
|                                                       | 5       |                                             |  |
| KIDNEY TRAY PLASTIC CLEAR, 500ML                      | 1       | WOUND DRESSING NO.15 STERILE                |  |