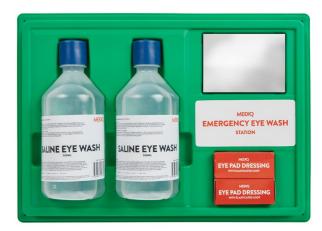

Y/PACK: 1 KIT / QTY/CARTON: 20 KITS



#### EWSOM

#### **EYE WASH FIRST AID - EYE WASH STATION**

- 1 x wall bracket
- Bottom high impact polystyrene
- 2 x 500ml eyewash
- 2 x Eye pad dressings
- 1 x Mirror
- · Easily wall mounted in proximity to the workplace
- Visible and ready for use

· Ensures quick and efficient eve irrigation

• Recommend wash time: 500 ml: 5 min

SIZES: 0S / QTY/PACK: 1 KIT / QTY/CARTON: 20 KITS



ш

E



| $\checkmark$                                    | 1                | ٩                                |              |
|-------------------------------------------------|------------------|----------------------------------|--------------|
| <b>SIZE:</b><br>170 x 250 x 80mm<br>(W x H x D) | SOLD AS:<br>Each | <b>COLOUR:</b><br>Opaque & Green | PIECES:<br>2 |



| $\checkmark$                                | 1                |                  |              |
|---------------------------------------------|------------------|------------------|--------------|
| <b>SIZE:</b><br>375x270x50mm<br>(W x H x D) | SOLD AS:<br>Each | COLOUR:<br>Green | PIECES:<br>5 |

#### **EYE WASH FIRST AID**

**MEDIQ FIRST AID** 



#### EWSOMR

#### **EYE WASH FIRST AID - EYE WASH RE-ORDER**

- 0.9% sodium chloride
- 99.1% purified water
- 500ml eyewash
- · Easily wall mounted in proximity to the workplace
- Visible and ready for use
- Ensures quick and efficient eve irrigation • Recommend wash time: 500 ml: 5 min
- MEDIQ Saline eyewash contains a 0.9% sodium chloride solution that corresponds to the natural salt content of the eye fluid. This isotonic solution is