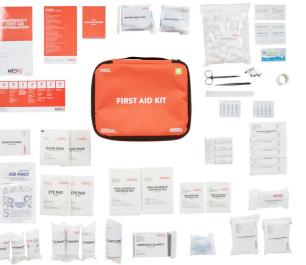

TEEL, 12.5CM                      | 1  |
| EMERGENCY SHOCK BLANKET, SILVER/SPACE, SILVER/SILVER,<br>160 X 210CM | 1  | SPLINTER PROBE DISPOSABLE, 5PCS/SHEET                         | 10 |
|                                                                      |    |                                                               |    |
| EYE WASH SOLUTION, 20ML AMPOULE                                      |    | TRIANGULAR BANDAGE COTTON LARGE WHITE                         | 2  |
|                                                                      |    | WOUND DRESSING NO.14 STERILE (BANDAGE-8CM X 4M, PAD-8 X 10CM) | 1  |
| HYDROGEL BURNS GEL, 3.5G SACHET                                      | 1  |                                                               |    |

**ESSENTIAL KITS** 











# WORKPLACE RESPONSE FIRSTAD KITS

FIRST AID IN THE WORKPLACE - LOW RISK

When meeting the requirements of first aid kits for LOW RISK assessed areas, MEDIQ offers three combinations; Metal, Plastic Tackle and Soft Case options plus a complete refill for replenishment immediately, as required.

MODULAR KIT 1-25 PERSONS



FIRST AID MEDIQ



**RESPONSE KITS WORKPLACE**  MEDIQ

**RESPONSE KITS** 

WORKPLACE

#### **WORKPLACE RESPONSE FIRST AID KITS**



#### **WORKPLACE RESPONSE FIRST AID KITS**



| MERGENCY<br>IN PORATION<br>MEDIQ |           |
|----------------------------------|-----------|
| 00000                            |           |
| <b>NAR</b>                       | MEDIQ     |
|                                  | ear<br>Ea |

| -                                    | -