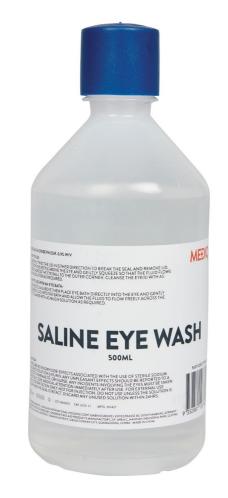

e: 500 ml: 5 min

SIZES: 0S / QTY/PACK: 1 KIT / QTY/CARTON: 20 KITS



ш

E



| $\checkmark$                                    | 1                | ٩                                |              |
|-------------------------------------------------|------------------|----------------------------------|--------------|
| <b>SIZE:</b><br>170 x 250 x 80mm<br>(W x H x D) | SOLD AS:<br>Each | <b>COLOUR:</b><br>Opaque & Green | PIECES:<br>2 |



| $\checkmark$                                | 1                |                  |              |
|---------------------------------------------|------------------|------------------|--------------|
| <b>SIZE:</b><br>375x270x50mm<br>(W x H x D) | SOLD AS:<br>Each | COLOUR:<br>Green | PIECES:<br>5 |

#### **EYE WASH FIRST AID**

**MEDIQ FIRST AID** 



#### EWSOMR

#### **EYE WASH FIRST AID - EYE WASH RE-ORDER**

- 0.9% sodium chloride
- 99.1% purified water
- 500ml eyewash
- · Easily wall mounted in proximity to the workplace
- Visible and ready for use
- Ensures quick and efficient eve irrigation • Recommend wash time: 500 ml: 5 min
- MEDIQ Saline eyewash contains a 0.9% sodium chloride solution that corresponds to the natural salt content of the eye fluid. This isotonic solution is suitable for rinsing the eyes as a first aid measure after an accident
- · Effective eyewash for removal of dust, dirt, and contamination in the eyes

E

MEÐIQ

SIZES: 0S / 0TY/PACK: 1 KIT / 0TY/CARTON: 21 KITS

| PRODUCT OVERVIEW: |                       | $\checkmark$ | A        | $\bigcirc$ | Q       |
|-------------------|-----------------------|-----