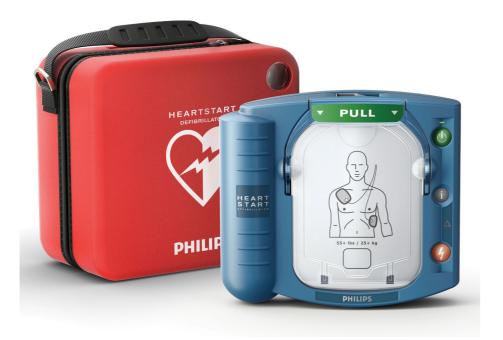

the heart. They are used to prevent or correct an arrhythmia, a heartbeat that is uneven or that is too slow or too fast. Defibrillators can also restore the heart's beating if the heart suddenly stops, known as Sudden Cardiac Arrest (SCD), a condition that occurs when the heart unexpectedly stops pumping due to an underlying medical condition.

- Every minute that passes without defibrillation reduces the chance of survival by 10%.
- Using a Defibrillator within the first few minutes can increase survival rate to as high as 70%.

AED's are designed for use by untrained or briefly trained layperson and contain technology for analysis of heart rhythms. As a result, it does not require a trained health provider to determine whether or not a rhythm is shockable.





## DEFIBRILLATOR RANGE



#### DEFIB-HS1

#### HEARTSTART HS1 - AUTOMATED EXTERNAL DEFIBRILLATOR

 Adaptive/clear voice prompts • Always ready with over 85 daily, weekly, monthly self-tests including Gel Pads testing

Built in data storage

• CPR assistance with voice prompts

Dropped tested to 1m

• 8 year warranty on unit. 4 year warranty on battery, with up to 200 shocks

SIZES: OS / QTY/PACK: 1 KIT / QTY/CARTON: 1

| DEFIBRILLATOR OVERVIEW: |                                             |                                         | Â                |
|-------------------------|---------------------------------------------|-----------------------------------------|------------------|
|                         | <b>SIZE:</b><br>210x190x71mm<br>(W x H x D) | WEIGHT:<br>1.5kg<br>(Including battery) | SOLD AS:<br>Eac