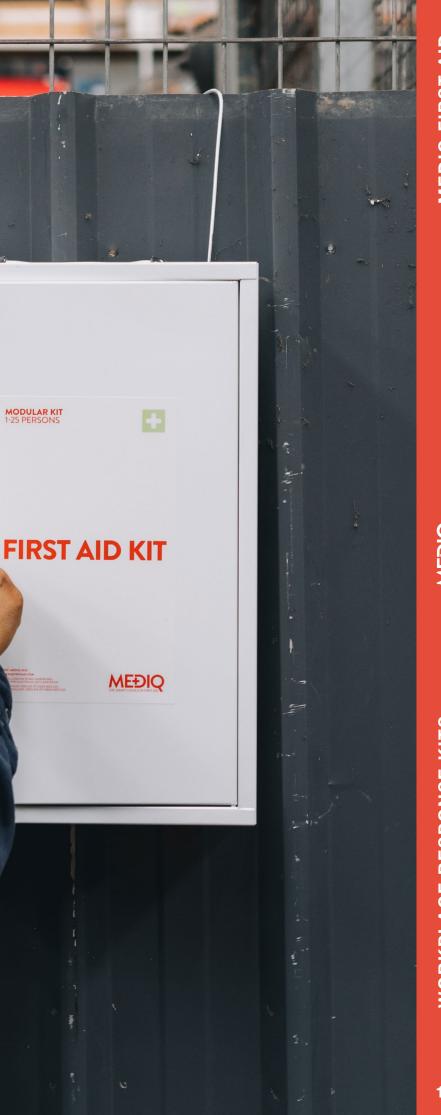

#### WORKPLACE RESPONSE FIRST AID KIT - METAL CABINET

National workplace first aid kit – Low risk.

• Designed in accordance with Safe Work Australia's First Aid Code of Practice (July 2019) and in New Zealand, Health and Safety at Work Act, First Aid (August 2018).

| LOW RISK KIT OVERVIEW: | 21-25                     | $\checkmark$                                     | A                | $\bigcirc$       |                                    |
|------------------------|---------------------------|--------------------------------------------------|------------------|------------------|------------------------------------|
|                        | COUNT:<br>1-25 Person Kit | <b>SIZE:</b><br>460 x 300 x 140mm<br>(W x H x D) | SOLD AS:<br>Each | COLOUR:<br>White | PIECES:<br>309<br>(Contents Above) |