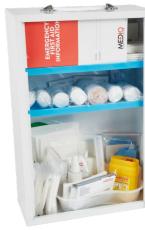

#### WORKPLACE RESPONSE FIRST AID KIT - METAL CABINET

National workplace first aid kit – Low risk.

• Designed in accordance with Safe Work Australia's First Aid Code of Practice (July 2019) and in New Zealand, Health and Safety at Work Act, First Aid (August 2018).

| LOW RISK KIT OVERVIEW: | 21-25                     | $\checkmark$                                     | A                | $\bigcirc$       |                                    |
|------------------------|---------------------------|--------------------------------------------------|------------------|------------------|------------------------------------|
|                        | COUNT:<br>1-25 Person Kit | <b>SIZE:</b><br>460 x 300 x 140mm<br>(W x H x D) | SOLD AS:<br>Each | COLOUR:<br>White | PIECES:<br>309<br>(Contents Above) |