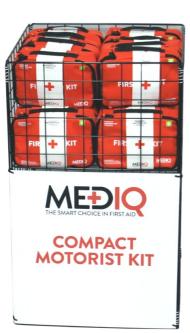

#### FACMS

**COMPACT MOTORIST FIRST AID KIT – SOFT PACK** • Sturdy soft pack design with carry strap handle. • Ideal for in car glove box, boot or for general use.

• Tamper resistant zip tied.

|           | / OTV/PACK. | ו אוד | / QTY/CARTON: 30 |        |
|-----------|-------------|-------|------------------|--------|
| 3IZE3. U3 | / UTT/FAGK. |       | / QIT/GANTUN. 30 | 0 1110 |

| CON                                                     | TENTS | & QUANTITY                                                  |    |
|---------------------------------------------------------|-------|-------------------------------------------------------------|----|
| ADHESIVE STRIPS PLASTIC, 72 X 19MM                      | 20    | PAPER TAPE HYPOALLERGENIC, WHITE, 1.25CM X 9M               | 1  |
| ALCOHOL WIPE SACHET                                     | 2     | POVIDONE IODINE SWABS                                       | 2  |
| CONFORMING BANDAGE WHITE, 5CM X 4M                      | 1     | RESUSCITATION FACE SHIELD, DISPOSABLE WITH NON-RETURN VALVE | 1  |
| COTTON TIPS DOUBLE ENDED, 7.5CM                         | 100   | SAFETY PINS, ASSORTED                                       | 12 |
|                                                         |       |                                                             |    |
| EMERGENCY FIRST AID INFORMATION BOOKLET, BASIC, DL SIZE |       | SPLINTER FORCEPS STAINLESS STEEL, 12.5CM                    |    |
|                                                         |       |                                                             |    |
| EYE PAD, STERILE                                        |       | TRIANGULAR BANDAGE, DISPOSABLE, LARGE, WHITE                |    |
|                                                         |       |                                                             |    |
| NON-ADHERENT DRESSING, STERILE, 10 X 7.5CM              |       |                                                             |    |