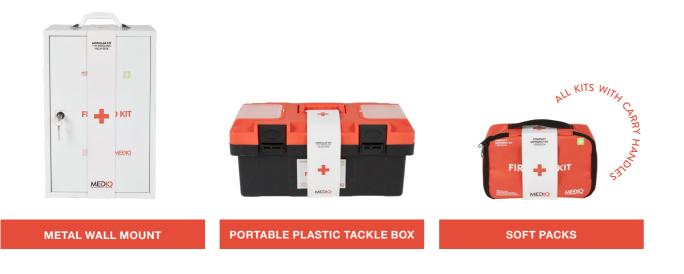

# WORKPLACE RESPONSE FIRSTAD KITS

FIRST AID IN THE WORKPLACE - LOW RISK

When meeting the requirements of first aid kits for LOW RISK assessed areas, MEDIQ offers three combinations; Metal, Plastic Tackle and Soft Case options plus a complete refill for replenishment immediately, as required.

Various case options including Metal Cabinet, Plastic Tackle Box and Soft Pack.

• Also available with a complete refill pack. All cases include a carry handle. Wall mountable cabinet.

SIZES: OS / QTY/PACK: 1 KIT / QTY/CARTON: 3 KITS

Various case options including Metal Cabinet, Plastic Tackle Box and Soft Pack.

• Tamper resistant zip tied. Also available with a complete refill pack. All cases include a carry handle.

SIZES: 0S / QTY/PACK: 1 KIT / QTY/CARTON: 4 KITS

#### WORKPLACE RESPONSE FIRST AID KIT - SOFT PACK

- National workplace first aid kit Low risk.
- Designed in accordance with Safe Work Australia's First Aid Code of Practice (July 2019) and in New Zealand, Health and Safety at Work Act, First Aid (August 2018). Tamper resistant zip tied.
- Also available with a complete refill pack. All cases include a carry handle.
- SIZES: 0S / 0TY/PACK: 1 KIT / 0TY/CARTON: 8 KITS