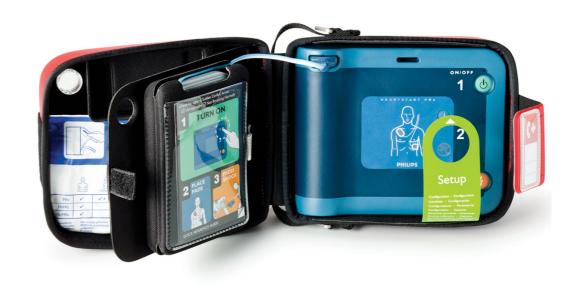

| 1 |
| BARRIER KIT: (CLIP SEAL PLASTIC BAG, ENDOPLAST HOSPITAL RAZOR,<br>LOGIKAL DISPOSABLE RESUSCITATION MASK, COMBINE PAD 10 X 10CM, 1 PAIR NITRILE GLOVES - LARGE) | 1 |
|                                                                                                                                                                |   |
| QUICK REFERENCE GUIDE                                                                                                                                          | 1 |
|                                                                                                                                                                | 1 |

#### DEFIBRILLATOR RANGE



#### **DEFIB-FRX**

#### HEARTSTART FRX - AUTOMATED EXTERNAL DEFIBRILLATOR

- Rugged IP Rating 55: Dust protected, jetting water resistant, perfect for industrial/marine environments
- Adaptive/clear voice prompts
- Always ready with over 85 daily, weekly, monthly self-tests including Gel Pads testing
- Built in data storage
- CPR assistance with voice prompts
- 8 year warranty on unit. 4 year warranty on battery, with up to 200 shocks
- Approved for Aircraft use

SIZES: OS / QTY/PACK: 1 KIT / QTY/CARTON: 1



| CONTENTS & QUANTITY                                                                                                                                            |   |
|------------------------------------------------------------------------------------------------------------------