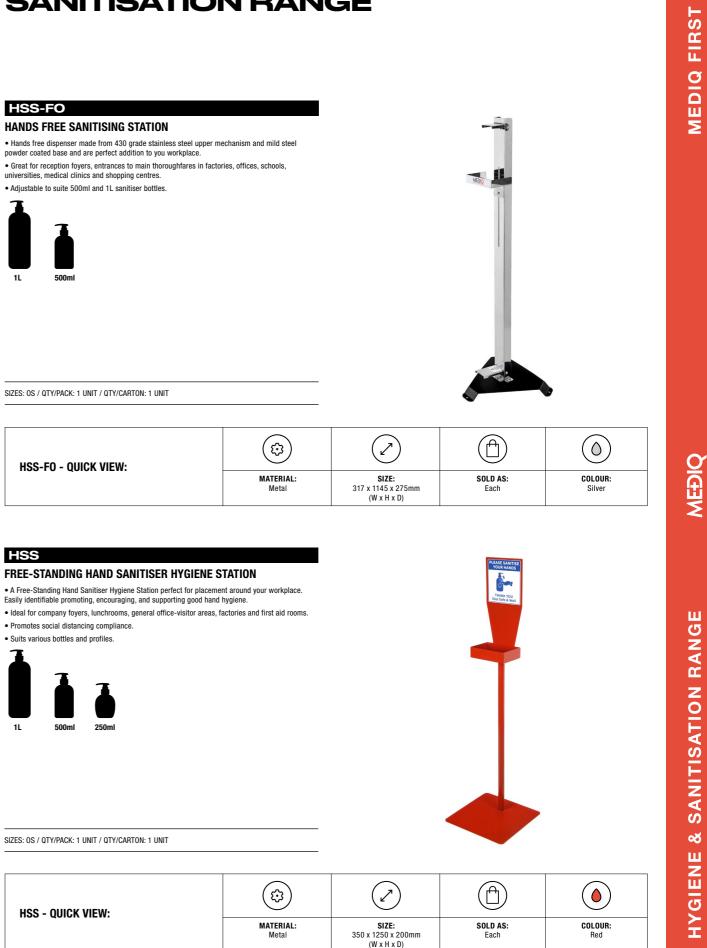

--|
|                   | MATERIAL: | <b>VOLUME:</b> | SOLD AS: | COLOUR:    | PIECES: |
|                   | Plastic   | 50ml           | Each     | Clear      | 1       |

## HYGIENE & SANITISATION RANGE

#### HSS-FO

#### HANDS FREE SANITISING STATION

 Hands free dispenser made from 430 grade stainless steel upper mechanism and mild steel powder coated base and are perfect addition to you workplace. · Great for reception foyers, entrances to main thoroughfares in factories, offices, schools, universities, medical clinics and shopping centres.



| HSS-FO - QUICK VIEW: |                    |
|----------------------|--------------------|
|                      | MATERIAL:<br>Metal |

- Ideal for company foyers, lunchrooms, general office-visitor areas, factories and first aid rooms.





AID

## HYGIENE & SANITISATION RANGE

MEDIQ

SANITISATION RANGE

త

HYGIENE



#### MEDFDR | MEDFDY

#### SOCIAL DISTANCING FLOOR DECALS

Assisting businesses during these difficult times, MEDIQ floor decals help promote Social distancing during COVID-19 restrictions.

• Available in two highly visible colours, Red and Yellow, to attract the attention of visitors and daily facility users

Size: 300mm Diameter



#### MEDFS

#### MEDIQ PVC FACE SHIELD

- Made from all food grade PVC (400um).
- No fabric or elastic.
- Discourages wearer from touching face.
- Extremely durable and reusable reducing costs.
- · Easy to decontaminate.
- Fully adjustable and maneuverable.
- COMPONENTS:
- Parts 1, 2 and 3: 400um Transparent PVC
- 2 x Nylon Washers
- 2 x Nylon Nuts

SIZES: OS / QTY/PACK: 1 KIT /