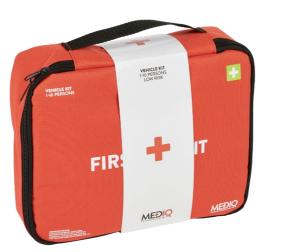

#### FAEVS

**ESSENTIAL VEHICLE FIRST AID KIT** 

• Vehicle first aid kit.

• Durable soft case design including carry strap handle and inner compartment.

• Ideal for in car glove box, in tradesman storage cabinets, boot or for general use.

• Tamper resistant zip tied.

SIZES: OS / QTY/PACK: 1 KIT / QTY/CARTON: 16 KITS

| LOW RISK KIT OVERVIEW: |                                   |   |
|------------------------|-----------------------------------|---|
| LOW NISK KIT OVERVIEW. | <b>COUNT:</b><br>1 -10 Person Kit | 2 |

| CONTENTS & QUANTITY                                                  |    |                                                               |    |
|----------------------------------------------------------------------|----|---------------------------------------------------------------|----|
|                                                                      | 1  | NON-ADHERENT DRESSING, STERILE, 10 X 7.5CM                    | 2  |
| ADHESIVE STRIPS PLASTIC, 72 X 19MM                                   | 50 | NON-ADHERENT DRESSING, STERILE, 5 X 5CM                       | 2  |
|                                                                      | 4  | PAPER TAPE HYPOALLERGENIC WHITE, 2.5CM X 5M                   | 1  |
| COLD PACK INSTANT LARGE, 160G                                        | 1  | PLASTIC BAG, RESEALABLE, LARGE 23 X 30.5CM                    | 1  |
|                                                                      |    |                                                               | 1  |
| CONFORMING BANDAGE WHITE, 7.5CM X 4M                                 | 3  | PLASTIC BAG, RESEALABLE, SMALL 10 X 12.5CM                    | 1  |
|                                                                      | 1  | POVIDONE IODINE SWABS                                         | 2  |
| COTTON BALLS                                                         | 60 | RESUSCITATION FACE SHIELD, (DISP) WITH NON-RETURN VALVE       | 1  |
|                                                                      |    |                                                               | 12 |
| DISPOSABLE GLOVES LARGE, (1 PAIR)                                    | 2  | SCISSORS STAINLESS STEEL, 12.5CM                              | 1  |
|                                                                      | 1  | SPLINTER FORCEPS STAINLESS STEEL, 12.5CM                      | 1  |
| EMERGENCY SHOCK BLANKET, SILVER/SPACE, SILVER/SILVER,<br>160 X 210CM | 1  | SPLINTER PROBE DISPOSABLE, 5PCS/SHEET                         | 10 |
|                                                                      |    |                                                               |    |
| EYE WASH SOLUTION, 20ML AMPOULE                                      |    | TRIANGULAR BANDAGE COTTON LARGE WHITE                         | 2  |
|                                                                      |    | WOUND DRESSING NO.14 STERILE (BANDAGE-8CM X 4M, PAD-8 X 10CM) | 1  |
| HYDROGEL BURNS GEL, 3.5G SACHET                                      | 1  |                                                               |    |