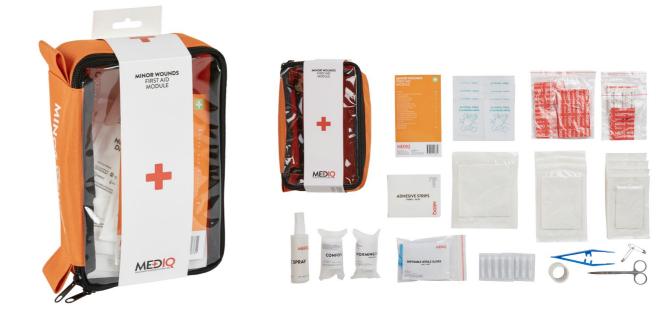

#### **INCIDENT READY FIRST AID KITS**

| BURNS/SCALDS TREATMENT CARD         2           POLYTHENE NON-WOVEN BURN DRESSING SMALL, 10 X 10CM         1 |  |
|--------------------------------------------------------------------------------------------------------------|--|
|                                                                                                              |  |
|                                                                                                              |  |
| POLYTHENE NON-WOVEN BURN DRESSING MEDIUM, 20 X 20CM 1                                                        |  |
|                                                                                                              |  |
| CONFORMING BANDAGE WHITE, 7.5CM 1                                                                            |  |
|                                                                                                              |  |
| HYDROGEL BURNS DRESSING, 10 X 10CM 2                                                                         |  |
|                                                                                                              |  |
| NON-ADHERENT DRESSING STERILE, 10 X 10CM 2                                                                   |  |
|                                                                                                              |  |
| NON-ADHERENT DRESSING STERILE, 7.5 X 5CM 2                                                                   |  |