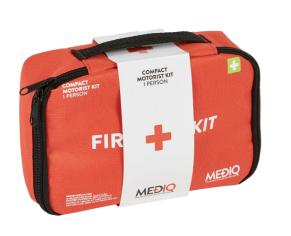

#### FACMS

**COMPACT MOTORIST FIRST AID KIT – SOFT PACK** • Sturdy soft pack design with carry strap handle. • Ideal for in car glove box, boot or for general use.

• Tamper resistant zip tied.

|           | / OTV/PACK. | ו אוד | / QTY/CARTON: 30 |        |
|-----------|-------------|-------|------------------|--------|
| 3IZE3. U3 | / UTT/FAGK. |       | / QIT/GANTUN. 30 | 0 1110 |

| CON                                                     | TENTS | & QUANTITY                                                  |    |
|---------------------------------------------------------|-------|-------------------------------------------------------------|----|
| ADHESIVE STRIPS PLASTIC, 72 X 19MM                      | 20    | PAPER TAPE HYPOALLERGENIC, WHITE, 1.25CM X 9M               | 1  |
| ALCOHOL WIPE SACHET                                     | 2     | POVIDONE IODINE SWABS                                       | 2  |
| CONFORMING BANDAGE WHITE, 5CM X 4M                      | 1     | RESUSCITATION FACE SHIELD, DISPOSABLE WITH NON-RETURN VALVE | 1  |
| COTTON TIPS DOUBLE ENDED, 7.5CM                         | 100   | SAFETY PINS, ASSORTED                                       | 12 |
|                                                         |       |                                                             |    |
| EMERGENCY FIRST AID INFORMATION BOOKLET, BASIC, DL SIZE |       | SPLINTER FORCEPS STAINLESS STEEL, 12.5CM                    |    |
|                                                         |       |                                                             |    |
| EYE PAD, STERILE                                        |       | TRIANGULAR BANDAGE, DISPOSABLE, LARGE, WHITE                |    |
|                                                         |       |                                                             |    |
| NON-ADHERENT DRESSING, STERILE, 10 X 7.5CM              |       |                                                             |    |