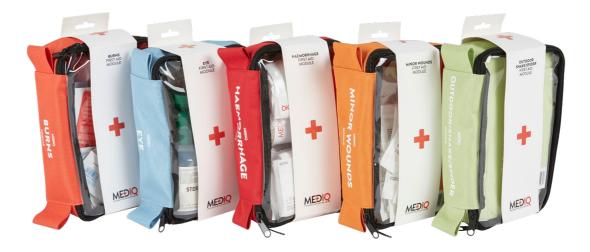

# INCIDENT READY FIRST AD KITS

MEDIQ INCIDENT READY KITS. SIMPLIFYING FIRST AID

The MEDIQ Incident Ready Kits are designed with practicality in mind, during those stressful first aid situations. Each kit is colour coded with injury identified packaging including: Burns, Eye, Haemorrhage, Minor Wounds and Outdoor/Snake/Spider.

MEDIQ offers three case combinations; Metal, Plastic Tackle and Soft Case options plus individual modules can be purchased to replenish kits, as required. Only replenish what has been used.

MEDIQ FIRST AID

#### INCIDENT READY FIRST AID KIT - METAL CABINET

- Designed in accordance with Safe Work Australia's First Aid Code of Practice (July 2019) and in New Zealand, Health and Safety at Work Act, First Aid (August 2018).
- 3 First aid kit external case options: Metal Cabinet, Plastic Tackle Box and Soft Pack.
- Tamper Resistant zip tied.
- 5 Individually packed modules within each kit: 1) Burns

SIZES: 0S / 0TY/PACK: 1 KIT / 0TY/CARTON: 3 KITS

- 2) Eye
- 3) Haemorrhage (Major Bleeding)
- 4) Minor Wounds
- 5) Outdoor / Snake / Spider
- All external cases include carry handle. Wall mountable cabinet.
- · Easily identified modules.

#### - TACKLE BOX

- Designed in accordance with Safe Work Australia's First Aid Code of Practice (July 2019) and in New Zealand, Health and Safety at Work Act, First Aid (August 2018).
- 3 First aid kit external case options: Metal Cabinet, Plastic Tackle Box and Soft Pack.
- Tamper Resistant zip tied.
- 5 Individually packed modules within each kit:
- 1) Burns
- 2) Eye 3) Haemorrhage (Major Bleeding)
- 4) Minor Wounds
- 5) Outdoor / Snake / Spider
- All external cases include carry handle.
- · Easily identified modules.

SIZES: OS / QTY/PACK: 1 KIT / QTY/CARTON: 4 KITS