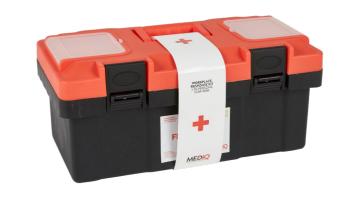

#### WORKPLACE RESPONSE FIRST AID KIT – TACKLE BOX

National workplace first aid kit – Low risk.

• Designed in accordance with Safe Work Australia's First Aid Code of Practice (July 2019) and in New Zealand, Health and Safety at Work Act, First Aid (August 2018).

#### Q1-25 Z LOW RISK KIT OVERVIEW: COUNT: SIZE: 460 x 260 x 200 (W x H x D) 1-25 Person Kit